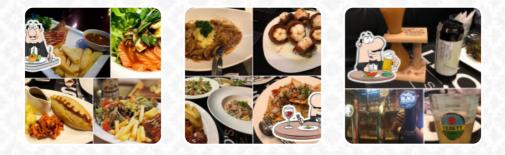

it is a differentiated and differentiated opposing business area of European community businesses from timeliness popularity, popularity, popularity, popularity, popularity, pop... read more. A journey through Great Britain without getting on a plane is effortlessly possible when it comes to culinary delights: Leos in Si Sa Ket traditionally shines for instance with Fish and Chips, **mashed potatoes** or *roast with Yorkshire Pudding* and as dessert a delicious Trifle, You shouldn't miss the opportunity to try the flavorful pizza, baked fresh in an original manner. After the meal (or during it), you can also relax at the bar with a <u>alcoholic or non-alcoholic drink</u>, Here, Thai meals are prepared with the popular spices and (fish-) sauces.

#### Starters & Salads

FRIES POTATOE CHIPS SHRIMP

#### These types of dishes are being served

SALAD FISH

SPAGHETTI

BURGER

LAMB

PIZZA

STEAK

BREAD