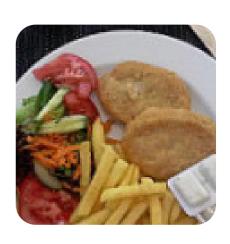

**VEGETARIAN** 

Ingredients Used

**PORK MEAT** 

**Starters & Salads** 

**POTATO CHIPS** 

**FRENCH FRIES** 

These Types Of Dishes Are Being Served

**SALAD** 

**BURGER** 

**MEAT** 

**FISH** 