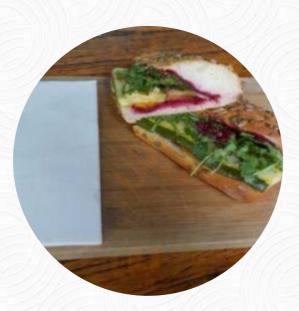

### These types of dishes are being served

BREAD SALAD

**Coffee** FLAT WHITE COFFEE CAPPUCCINO COFFEE CHAI LATTE

**Ingredients Used** 

CHEESE TOMATOES CHICKEN

ZUCCHINI VEGETABLE MEAT FRUIT BANANA EGG

600 St Kilda Rd, Melbourne, Victoria 3004, Australia **Opening Hours:** Monday 7:00-16:30 Tuesday 7:00-16:30 Wednesday 7:00-16:30 Thursday 7:00-16:30 Friday 7:00-22:00 ♪gallery image