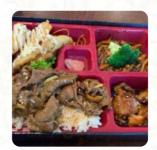

There is a nice selection of bento boxes as well as hot meals. Order at the counter and take you number makes it easy for groups who need to pay separately, no need to worry about split bills. There was a bit of a mix up with bringing someone else's order to our table but other than that, it was quick and easy and nice food. The bento boxes have more food than you might think, so bring your appetite. <a href="read more">read more</a>. When the weather conditions is pleasant you can also be served outside. What <a href="User">User</a> doesn't like about Shuji Sushi: