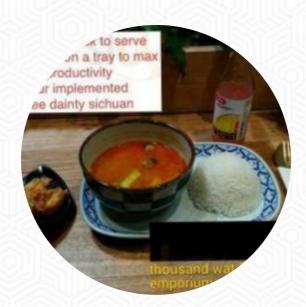

The smells was fantastic and the presentation was great. Orders the prawns/seafood Thai fried rice and after digging in enthusiastically I was disappointed. The rice was dry and it must have been left at the display counter since opening. When I told them about...it, no attempt was made to remedy the bad situation. I love Thai food and regularly eat it for the fresh ingredients and herbs but this is disappointing to... read more. A visit to 1000 Wat becomes even more rewarding due to the large variety of coffee and tea specialties, Thai menus are prepared here with the popular spices and fish sauces. Also, they proffer you tasty seafood menus.