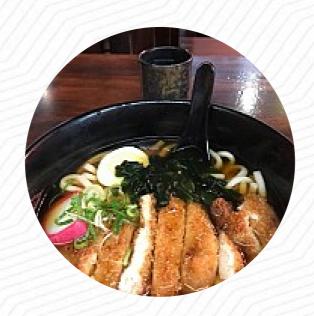

## **Noodle**

**RAMEN** 

## Spezial-Nudeln

**UDON** 

## Hauptgerichte – Bento Menü

**TONKATSU** 