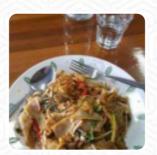

In Newtown in search of lunch and chose Thai. This is close to the station and despite only one review and no pic I'm in. With assistance from the counter I chose spicy from their lunch menu...\$7.50. Love the sounds coming from the open kitchen...suddenly it's here (see pic). Hot spicy and yummy. Water came to the table too without asking - good (maybe a sign that 'spicy' means SPICY) - a tissue box at every table t... read more. With fine menus, Newtown Thai 2 Express from Newtown delights, enriched with the popular spices and (fish-)sauces of the Thai cuisine and a bunch of freshly harvested vegetables, seafood and meat.