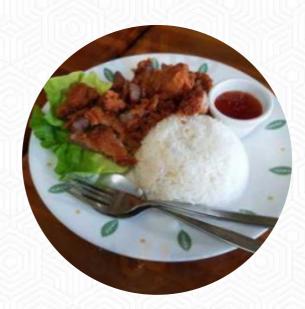

In Newtown in search of lunch and chose Thai. This is close to the station and despite only one review and no pic I'm in. With assistance from the counter I chose spicy from their lunch menu...\$7.50. Love the sounds coming from the open kitchen...suddenly it's here (see pic). Hot spicy and yummy. Water came to the table too without asking - good (maybe a sign that 'spicy' means SPICY) - a tissue box at every table t... read more. With fine menus, Newtown Thai 2 Express from Newtown delights, enriched with the popular spices and (fish-)sauces of the Thai cuisine and a bunch of freshly harvested vegetables, seafood and meat.