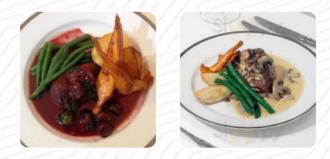

# These types of dishes are being served

MUSSELS SOUP STEAK

CHICKEN BREAST BREAD