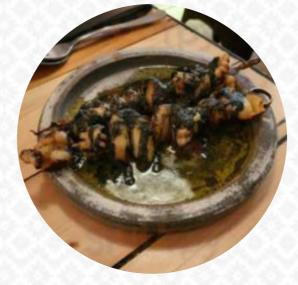

#### **Bauhaus W Menu**

https://menuweb.menu 163 Enmore Road, Enmore, Sydney, Australia +61280689917 - http://www.bauhausw.com/



On this website, you can find the **complete** <u>menu</u> of **Bauhaus W** from Enmore. Currently, there are **28** menus and drinks available. Bauhaus West offers a unique and beautiful ambiance with absolutely delicious food. The menu features various options, including snacks, small and substantial meals, with good vegetarian choices. The drinks are top-notch, with fresh and organic ingredients, and the staff is attentive and professional. The restaurant has a fun environment, with a well-stocked bar, making it a perfect spot for a night out. Overall, Bauhaus West provides a great dining experience with a welcoming atmosphere and tasty dishes for all to