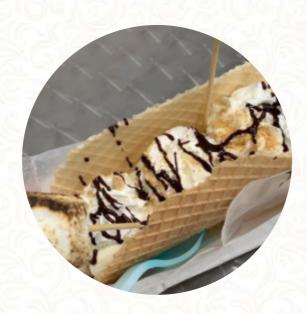

https://menulist.menu

The Phoenix Effect, 7264 Melrose Ave, Los Angeles, CA, 90046, USA, Afghanistan +13234520881 - http://coldrolledicecream.com

The restaurant from Los Angeles offers **30** different <u>dishes and drinks on the card</u> at an average price of \$7.7. What <u>Don D</u> likes about Cold Rolled Ice Cream Company:

Cute shop with plenty of spots to take instagram pics. Decided to try out their Flower Peach drink and was mildly disappointed. The drink was overbearingly sweet and was almost \$8. Looked pretty though. Probably should've stuck to getting their ice cream. On the other hand, my friend enjoyed her Black Sesame Latte. <a href="read more">read more</a>. A visit to Cold Rolled Ice Cream Company becomes even more rewarding due to the comprehensive diversity of **coffee and tea specialties**, Moreover, the *sweet desserts* of the house shine not only in the eyes of our little guests.