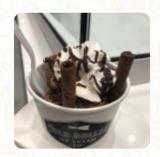

Cute shop with plenty of spots to take instagram pics. Decided to try out their Flower Peach drink and was mildly disappointed. The drink was overbearingly sweet and was almost \$8. Looked pretty though. Probably should've stuck to getting their ice cream. On the other hand, my friend enjoyed her Black Sesame Latte. <a href="read more">read more</a>. A visit to Cold Rolled Ice Cream Company becomes even more rewarding due to the comprehensive diversity of **coffee and tea specialties**, Moreover, the *sweet desserts* of the house shine not only in the eyes of our little guests.