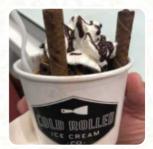

Cute shop with plenty of spots to take instagram pics. Decided to try out their Flower Peach drink and was mildly disappointed. The drink was overbearingly sweet and was almost \$8. Looked pretty though. Probably should've stuck to getting their ice cream. On the other hand, my friend enjoyed her Black Sesame Latte. <a href="read more">read more</a>. A visit to Cold Rolled Ice Cream Company becomes even more rewarding due to the comprehensive diversity of **coffee and tea specialties**, Moreover, the *sweet desserts* of the house shine not only in the eyes of our little guests.