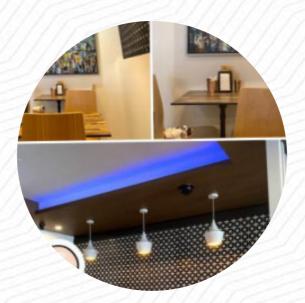

## Oregano's Lebanese Bakery Cafe Menu

https://menulist.menu 693 The Horsley Dr, Smithfield NSW 2164, Australia, Sydney (+61)296092919 - http://nt-cafe-smithfield.jany.io/

Here you can find the menu of Oregano's Lebanese Bakery Cafe in Sydney. At the moment, there are **27** dishes and drinks on the food list. You can inquire about *changing offers* via phone. What <u>David Daniel</u> likes about Oregano's Lebanese Bakery Cafe:

sweet lady made our coffee tasted so good soya cup, cappuccino, and hot chocolate) banana bread. they open as early as 6:00 am Service: Take out Meal type: Breakfast Price per person: A\$1–20 <u>read more</u>. The diner is accessible and can therefore also be used with a wheelchair or physical disabilities. What <u>User</u> doesn't like about Oregano's Lebanese Bakery Cafe: