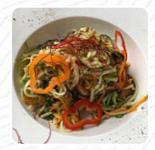

The vegetarian dishes in Rawsoever are RAW FOOD, i.e. the uncooked vegetables, with the original taste of fruit and vegetables. The ingredients are simple, and the food is the crystallization of the heart and spirit of the cook. The appetizer is the salad seasoned with Chinese vinegar, sweet and sour and fresh, very tasty, with additional texture by adding dragon fruit and small tomatoes. There is no spaghetti in raw... read more. You can at Rawsoever from Outlying Islands taste delicious vegetarian meals, in which no animal meat or fish was brought into play, The atmosphere also makes the eating of typical Western dishes and drinks an beautiful experience.

# These types of dishes are being served

NOODLES

APPETIZER

SPAGHETTI

**SALAD** 

### Ingredients Used

CHOCOLATE
CUCUMBER
ZUCCHINI

**BUTTER** 

**TOMATOES** 

**MANGO** 

**FRUIT** 

**VEGETABLES** 