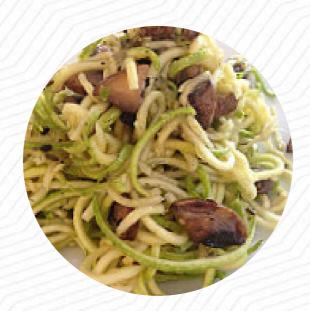

The vegetarian dishes in Rawsoever are RAW FOOD, i.e. the uncooked vegetables, with the original taste of fruit and vegetables. The ingredients are simple, and the food is the crystallization of the heart and spirit of the cook. The appetizer is the salad seasoned with Chinese vinegar, sweet and sour and fresh, very tasty, with additional texture by adding dragon fruit and small tomatoes. There is no spaghetti in raw... read more. You can at Rawsoever from Outlying Islands taste delicious vegetarian meals, in which no animal meat or fish was brought into play, The atmosphere also makes the eating of typical Western dishes and drinks an beautiful experience.

# These types of dishes are being served

NOODLES

APPETIZER

SPAGHETTI

**SALAD** 

### Ingredients Used

CHOCOLATE
CUCUMBER
ZUCCHINI

**BUTTER** 

**TOMATOES** 

**MANGO** 

**FRUIT** 

**VEGETABLES** 