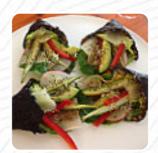

The vegetarian dishes in Rawsoever are RAW FOOD, i.e. the uncooked vegetables, with the original taste of fruit and vegetables. The ingredients are simple, and the food is the crystallization of the heart and spirit of the cook. The appetizer is the salad seasoned with Chinese vinegar, sweet and sour and fresh, very tasty, with additional texture by adding dragon fruit and small tomatoes. There is no spaghetti in raw... read more. You can at Rawsoever from Outlying Islands taste delicious vegetarian meals, in which no animal meat or fish was brought into play, The atmosphere also makes the eating of typical Western dishes and drinks an beautiful experience.

### Ingredients Used

CHOCOLATE
CUCUMBER
ZUCCHINI

**BUTTER** 

**TOMATOES** 

**MANGO** 

**FRUIT** 

**VEGETABLES** 