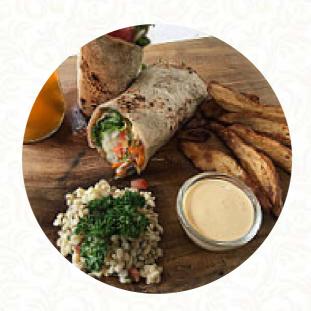

What <u>User</u> doesn't like about Koha Surf Cafe Lounge:

the food was quickly served, even if the place was quite full. the service was only in order. for example, it was not possible to exchange pommes for something else. the burger was delicious, the ingredients were fresh. the french were quite cold. for sri lankas standards it was quite expensive. read more. Koha Surf Cafe Lounge from Unawatuna is popular for its tasty burgers, to which crispy fries, salads and other sides are offered, The visitors of the restaurant also consider the large variety of various coffee and tea specialities that the establishment offers. You have the option to, after the meal (or during it), still relax at the bar with an alcoholic or non-alcoholic drink, and you have the opportunity to try tasty American meals like Burger or Barbecue.

**Burgers** 

**VEGGIE BURGER** 

**Extras** 

**SWEET POTATO** 

Sandwiches

THE VEGGIE

**Wraps** 

**VEGGIE WRAP** 

Side dishes

**SWEET POTATO FRIES** 

Starters & Salads

**FRIES** 

Vegetarian dishes

PITA

Indian

ROTI