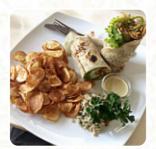

What <u>User</u> doesn't like about Koha Surf Cafe Lounge:

the food was quickly served, even if the place was quite full. the service was only in order. for example, it was not possible to exchange pommes for something else. the burger was delicious, the ingredients were fresh. the french were quite cold. for sri lankas standards it was quite expensive. read more. Koha Surf Cafe Lounge from Unawatuna is popular for its tasty burgers, to which crispy fries, salads and other sides are offered, The visitors of the restaurant also consider the large variety of various coffee and tea specialities that the establishment offers. You have the option to, after the meal (or during it), still relax at the bar with an alcoholic or non-alcoholic drink, and you have the opportunity to try tasty American meals like Burger or Barbecue.

**Burgers** 

**VEGGIE BURGER** 

**Extras** 

**SWEET POTATO** 

Sandwiches

THE VEGGIE

**Wraps** 

**VEGGIE WRAP** 

Side dishes

**SWEET POTATO FRIES** 

Starters & Salads

**FRIES** 

Vegetarian dishes

PITA

Indian

ROTI