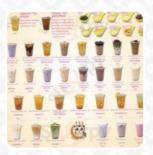

**JASMINE GREEN TEA LATTE** 

| 7    |     |
|------|-----|
| P.   |     |
| - 12 | 100 |
|      |     |
|      |     |

| Smoothies          |       | Coffee                      |      |  |
|--------------------|-------|-----------------------------|------|--|
| CHOCOLATE PARADISE | A\$10 | COFFEE                      |      |  |
| Dessert            |       | Fruit Teas (Vegan Friendly) |      |  |
| MATCHA             |       | LYCHEE GREEN TEA            | A\$5 |  |
| Flavoured Milk     |       | Desserts, Tea & Coffee      |      |  |
| STRAWBERRY MILK    | A\$5  | JASMINE TEA                 | A\$4 |  |
| Hot drinks         |       | Fruit Tea (Non-Dairy)       |      |  |
| TEA                |       | PEACH PASSIONFRUIT TEA      | A\$5 |  |
| Noodle in Soup     |       | Tea Hot or Cold             |      |  |
| TAIWANESE          |       | OOLONG TEA                  | A\$4 |  |
| Hi Coffee          |       | *Flavored Teas              |      |  |
| HK COFFEE MILK TEA | A\$5  | LYCHEE TEA                  | A\$5 |  |
| fruit tea          |       | Restaurant Category         |      |  |
| PASSIONFRUIT TEA   | A\$5  | DESSERT                     |      |  |
| Milky Creative Mix |       | These types of dishes are   |      |  |
| RED BEAN MILK      | A\$6  | being served                |      |  |
| Fruit Tea          |       | ICE CREAM                   |      |  |
| FRESH LEMON TEA    | A\$5  | Uncategorized               |      |  |
| Loose Leaf Tea     |       | ORIGINAL MILK BLACK TEA     | A\$5 |  |
| ASSAM TEA          | A\$4  | Non alcoholic drinks        |      |  |
| A                  |       | WATER                       |      |  |
| Latte              |       | PEACH TEA                   | A\$5 |  |

**A\$5** 

**CHOCOLATE MILK** 

| Drinks                               |             | LEMON HONEY TEA                                 | A\$6 |
|--------------------------------------|-------------|-------------------------------------------------|------|
| MATCHA MILK TEA                      | <b>A\$7</b> | HONEY TEA                                       | A\$5 |
| DRINKS                               |             |                                                 |      |
|                                      |             | Milk Teas                                       |      |
| TOP 10                               |             | CHOCOLATE MILK TEA                              | A\$5 |
| COCONUT MILK GREEN TEA               | A\$5        | STRAWBERRY MILK TEA                             | A\$5 |
| PEACH AND PASSION FRUIT<br>GREEN TEA | A\$5        | OOLONG MILK TEA                                 | A\$6 |
| 444                                  |             | Ingredients Used                                |      |
| Milk Tea                             |             | MILK                                            |      |
| MILO MILK TEA                        | A\$5        | STRAWBERRY                                      |      |
| LYCHEE MILK TEA                      | A\$5        | MANGO                                           |      |
| Popular Items                        |             | Tea Latte                                       |      |
| JASMINE MILK GREEN TEA               | A\$5        | OOLONG TEA LATTE                                | A\$5 |
| PEARL MILK TEA                       | A\$5        | NATURAL TARO MILK                               | A\$6 |
| 0 0 1 1                              |             | MATCHA (GREEN TAE) LATTE                        | A\$5 |
| Snowflake Ice                        |             | ROASTED BLACK TEA LATTE                         | A\$5 |
| MANGO BOAT                           | A\$13       |                                                 |      |
| UJIKINTOKI                           | A\$13       | Tropical Heaven                                 |      |
| Tea-Ville                            |             | TARO WITH RED BEAN AND DICED TARO               | A\$8 |
| STRAWBERRY TEA                       | A\$5        | CHOCOLATE LOVER WITH                            | A\$8 |
| MANGO TEA                            | A\$5        | CHOCOLATE ICE CREAM                             |      |
|                                      |             | STRAWBERRY WITH MANGO PUDDING AND RAINBOW JELLY | A\$7 |
| Tea Koffee Milk                      |             | MANGO WITH GRASS JELLY AND                      | A\$7 |
| TARO MILK TEA                        | A\$5        | LYCHEE JELLY                                    | 7141 |
| MILK TEA                             |             | MANGO A LOT WITH MMANGO PUDDING AND DICED MANGO | A\$7 |
| COCONUT MILK TEA                     | A\$5        | LYCHEE WITH SAGO AND GRASS<br>JELLY             | A\$7 |
| Beverages                            |             |                                                 |      |