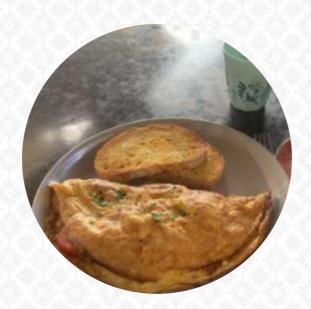

A family birthday breakfast, Fabulous company, food good but an order mixed up. Some staff seemed inexperienced but overall friendly. Stunning location with street parking. Opposite a viewing platform right over the beach <u>read more</u>. See Sea Cafe from WARRIEWOOD is a relaxed coffee house, where you can enjoy a snack or cake with a **hot coffee or a hot chocolate**, Here, **Thai dishes** are prepared with the famous spices and (fish-) sauces. If you decide to come for breakfast, you are offered a *hearty brunch*, Naturally, you can't miss out on the delicious burgers, which are accompanied by sides like fries, salads, or wedges provided.

**EGG** 

**SPINACH** 