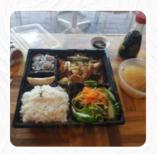

We visited the Bellbowrie <u>Sushi</u> 79 restaurant and found the food top quality and the service very good. We had the Chicken Terriaki Bento Box and all ingredients were fresh and nicely cooked. The service was on par with the service we experienced in Tokyo - super efficient and much Japanese banter emanating from the kitchen. <u>read more</u>. The restaurant and its premises are wheelchair accessible and thus reachable with a wheelchair or physical disabilities, Depending on the weather, you can also sit outside and eat and drink. What <u>User</u> doesn't like about Sushi 79: