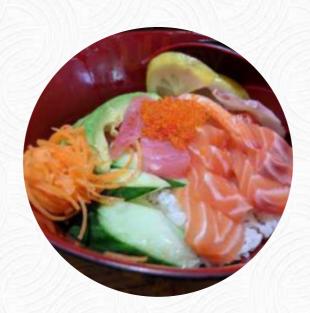

as i cannot comment on sushi 79 i"m putting in my remarks on the new one at rode road stafford. hoping it will get to those who might be able to do something about the slow service and food court food at restarant prices. we ordered <a href="sushi">sushi</a> for the children took 20 minutes to arrive, half an hour later ours arrived.kids who were 3 and 4 at the time had had enough of sitting waiting and i went in and... <a href="read more">read more</a>. A visit to <a href="Sushi">Sushi</a> 79 becomes even more rewarding due to the large selection of coffee and tea specialties, Besides, the inventive blend of different menus with new and partially adventurous products is appreciated by the visitors - a good case of Asian Fusion. The dishes are prepared authentically Asian, Particularly delicious are also the <a href="Sashimi">Sashimi</a> and delicacies like Te-Maki from this place.