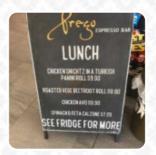

# Prego Espresso Menu

https://menulist.menu 25-31 Plenty Rd, Bundoora, Victoria 3083, Australia, Banyule +61456444211 - https://www.facebook.com/pages/Prego-Espresso-Bar/595103597181013

On this homepage, you can find the **complete <u>menu</u> of Prego Espresso** from Banyule. Currently, there are **10** dishes and drinks available. For *changing offers*, please contact the restaurant owner directly. You can also contact them through their website. What <u>User</u> likes about Prego Espresso:

we will call in prego expresso once a week. in the rule for a coffee or ice cream. sometimes we get something to eat e.g. egg bacon muffin, jelly disc, vanilla disc or her carrot cake. they are always greeted with a smile when you...have they say thanks to youngs. the service is good even if they are busy. read more. A visit to Prego Espresso is particularly valuable due to the large selection of coffee and tea specialties.