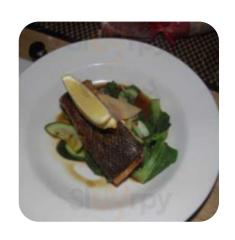

## Park Ridge Retreat Restaurant Menu

**Entrées** 

**SQUID** 

**Rice** 

**RISOTTO** 

**Beef Dishes** 

**FILET MIGNON** 

**Dessert** 