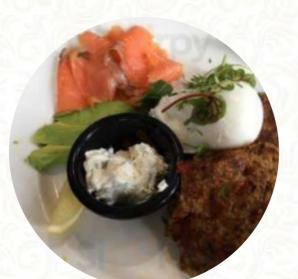

We hadn't been to this little cafe in years as we have moved out of the area but will definitely be going back. We went for Sunday brunch, Great food, great service and enjoyed by the whole family. Loved it <u>read more</u>. The place also offers the possibility to sit outside and have something in nice weather, And into the accessible rooms also come visitors with wheelchairs or physiological limitations. A visit to Cafe on Johnston becomes even more rewarding due to the comprehensive diversity of **coffee and tea specialties**, the menu also includes fine <u>vegetarian</u> menus. In addition to simple snacks, sweet pieces and cakes, we also serve cold and hot drinks, for breakfast they serve a **varied breakfast** here.

### Ingredients Used

BEANS FRUIT SPINAT

TOMATE CHICKEN AVOCADO HONEY CORN SPINACH TOMATO EGG

63 Johnston St Annandale NSW 2038, Australia

**Opening Hours:** Monday 06:30 -16:00 Tuesday 06:30 -16:00 Wednesday 06:30 -16:00 Thursday 06:30 -16:00 Friday 06:30 -16:00 Saturday 06:30 -16:00