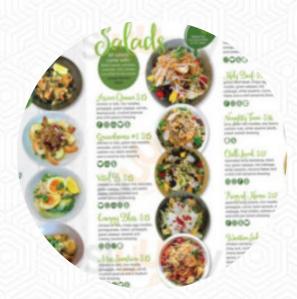

https://menulist.menu 11/123-125 Longueville Rd Lane Cove NSW 2066, LANE COVE, Australia +61285400404 - https://www.greenhouseasiansalads.com.au/

Here you can find the menu of Greenhouse Asian Salads in LANE COVE. At the moment, there are **30** courses and drinks on the card. You can inquire about **changing offers** via phone. What <u>User</u> likes about Greenhouse Asian Salads:

Gnocchi

**GNOCCHI** 

Chicken

**ARROZ CON POLLO** 

Starters

**POKÉ BOWL** 

Fish & Seafood

**ARROZ NEGRO** 

Soup

**WONTON SOUP** 

Mexican dishes

**CHILLI** 

Hot drinks

**TEA** 

Tea

**GREEN TEA** 

**Cereals** 

**STARTING** 

Popular Items

**SMOOTHIES** 

Coffee

**COFFEE** 

**Condiments and Sauces** 

**PRAWNS** 

Malaysian / Oriental Cuisin

**LAKSA** 

Salads

**SALAD** 

**HOUSE SALAD** 

Restaurant Category

**VEGAN** 

**VEGETARIAN** 