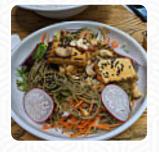

These types of dishes are being served

**SALAD** 

**FISH** 

**NOODLES** 

**LAMB** 

**SOUP** 

Ingredients Used

CHEESE CHILI

**ANANAS CHICKEN** 

**SEAFOOD** 

**TRAVEL** 

**MEAT** 

**CORN** 

SALMON

**TOFU** 

**CHICKEN** 