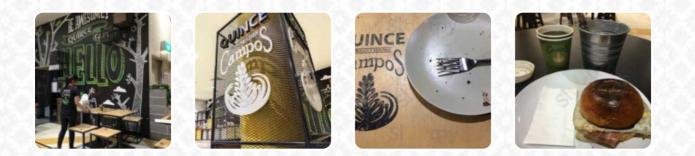

### **Quince Menu**

<u>https://menuweb.menu</u> Level G, Westfield Burwood, 100 Burwood Road, Burwood, Sydney, Australia +61287463900

Here you can find the <u>menu</u> of Quince in Burwood. At the moment, there are **17** courses and drinks on the card. The Cafe we visited had Campos coffee as their main draw but also offered a breakfast menu featuring corn fritters with salmon and poached egg. Despite the unappealing presentation, the dish was surprisingly tasty when all components were eaten together. The portion size was satisfying and the Campos coffee received high marks. The table service was decent even during a busy Saturday morning. Another reviewer also enjoyed the Campos coffee at the same location, noting the friendly staff and slightly cheaper prices for takeaway snacks. The cafe's location near Colles in Burwood Westfield made it a convenient spot to stop for a drink or snack. The reviewer tried a green tea latte and a strawberry Frian, both of which were enjoyed for their taste and creamy textures. Overall, both reviewers recommended the cafe for a good cup of coffee and decent service.