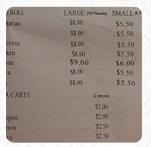

#### **Opening Hours:**

Tuesday 11:30 - 21:00 Wednesday 11:30 - 21:00 Thursday 11:30 - 21:00 Friday 11:30 - 21:00 Saturday 11:30 - 21:00 Sunday 11:30 - 21:00

| AKI - FISH * with VEGETABLE LS et cooked in teriyaki sauce with regetable served e and soup S S FAKI - TOFU LS fit cooked in teriyaki sauce served with rice & soup S S KEN/PORK KATSU DON LS delicken / pork cooked with egg served with rice & soup S S CO DON LS e & egg cooked in sauce served with rice & soup S S CO DON LS e & egg cooked in sauce served with rice & soup S S CO DON LS e & egg cooked in sauce served with rice & soup S S EU L di pork or chicken with Torkatsu sauce served with oup S ERTED SUSHI LS end Japanese Sanhi S |                                                   |   |    |
|-------------------------------------------------------------------------------------------------------------------------------------------------------------------------------------------------------------------------------------------------------------------------------------------------------------------------------------------------------------------------------------------------------------------------------------------------------------------------------------------------------------------------------------------------------|---------------------------------------------------|---|----|
| the cooked in terripaki sauce served with rice & soap S S KEN/PORK KATSU DON                                                                                                                                                                                                                                                                                                                                                                                                                                                                          | et cooked in terivaki sauce with vegetable served |   | 80 |
| I chicken / pork crocked with egg served with rice & soup S S  EO DON L S  A & egg cooked in sauce served with rice & soup S S  U L S  d pork or chicken with Tonkatsu sauce served with oup S S  RTED SUSHI L S                                                                                                                                                                                                                                                                                                                                      |                                                   |   |    |
| to de egg cooked in sauce served with rice de soup S. S.  U                                                                                                                                                                                                                                                                                                                                                                                                                                                                                           |                                                   |   |    |
| d pork or chicken with Torkaton since served with<br>oupS S<br>RTED SUSHI L S                                                                                                                                                                                                                                                                                                                                                                                                                                                                         |                                                   |   |    |
| RTED SUSHI L S                                                                                                                                                                                                                                                                                                                                                                                                                                                                                                                                        | d pork or chicken with Torkatsu sauce served with |   | U  |
|                                                                                                                                                                                                                                                                                                                                                                                                                                                                                                                                                       | RTED SUSHI                                        | L | S  |