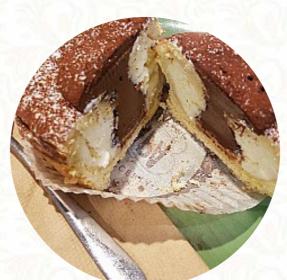

I like to visit this place for a quick coffee and cake. especially the ricotta cheesecakes that are really beautiful. I prefer the original over the nutella, which it too sweet, but the cheesecake is so smooth and creamy. the coffee is also okay. read more. Tasty pizza is baked fresh at Salt Meats Cheese in Bondi Junction using a time-honored method, and you can indulge in fine American dishes like Burger or Barbecue. With fresh seafood, meat, as well as corn and potatoes, here they also **South American** cook, For a snack, the fine sandwiches, healthy salads and other snacks are suitable.