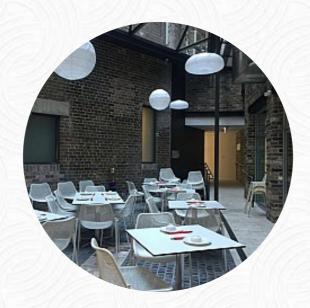

have dined here a few times. staff are very polite and attentive but not intrusive. have not tried the crab as yet, but everything that we have ordered was delicious and came out quickly... have been on occasion when very busy and when a little slower but the same service. <a href="read more">read more</a>. The diner is accessible and can therefore also be used with a wheelchair or physical disabilities, Depending on the weather, you can also sit outside and eat. What <a href="Omer Reilly">Omer Reilly</a> doesn't like about Harry's Singapore Chilli Crab:

# Harry's Singapore Chilli Crab

188 Elizabeth St, Sydney, Sydney 2000., Australia

Opening Hours: Sunday 11:30-22:30 Monday 17:30-22:00 Tuesday 11:30-22:00 Wednesday 11:30-22:00 Thursday 11:30-23:00 Friday 11:30-23:00 Saturday 11:30-23:00 違gallery image