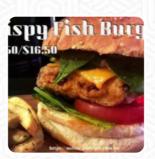

The first thing that surprised me at burger joint was the menu , prolly the most interesting menu across the street. The two things that caught my eye were Korean bulgogi and the Big boys. The Korean bulgogi seemed so much to hog-on when it arrived. The beef patty was so perfectly cooked. The pink colour when cut into half proved that it was delicious from the inside going the accurate moisture, kudos to the chef. Co... <a href="read more">read more</a>. JT Burger Joint from Melbourne is famous for its exquisite burgers, to which **crispy fries**, **salads and other sides** are presented, In the morning they serve a **varied breakfast** here. As a rule, most dishes are prepared quickly for you and served.