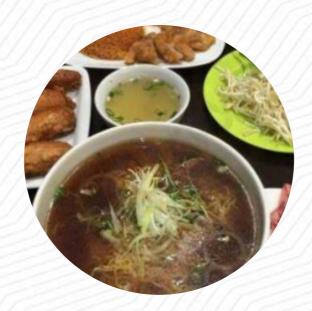

What a great little discovery. After we found our intended restaurant had sold and changed names, we were recommended this place by a local and so glad they did. Not much to look at from street view and decor, but food well and truely makes up for it. Less than \$35 for 2 delicious meals. Will be back here for next pre concert meal. <a href="read more">read more</a>. In the kitchen of Wynn's Noodle Inn in HOMEBUSH WEST, traditional dishes are prepared with original **Asian spices scrumptious**, The successful fusion of different dishes with fresh and partially daring ingredients is highly valued by the customers - a good example of Asian Fusion.