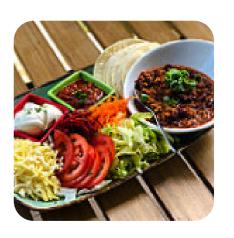

4211 Cafe & Sportz Bar is situated on the ground floor of the Nerang RSL & Memorial Club. It has a nice rang of light meals, sandwiches, and pizzas, scones, cakes, herbal teas eg. Spring Green, Peppermint and Fruits or Eden, cappuccinos and hot chocolate, you can eat inside or out on the patio, also they have takeaway, as it is opposite the casino it serves alcohol. Zdravko and I ordered a slice of hummingbird cake an... read more. The place also offers the possibility to sit outside and have something in beautiful weather, and there is free WiFi. The premises on site are accessible, and therefore no problem for visitors with wheelchairs or physiological disabilities. 4211 Cafe from Nerang is a cozy coffee house, where you can enjoy a snack or cake with a hot coffee or a hot chocolate, Also, you shouldn't miss out on the delicious pizza, original freshly baked in a wood oven. Following various sports events and competitions is also one of the pluses of visiting this sports bar, The customers of the restaurant are also thrilled with the extensive variety of various coffee and tea specialities that the establishment offers.