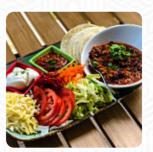

4211 Cafe & Sportz Bar is situated on the ground floor of the Nerang RSL & Memorial Club. It has a nice rang of light meals, sandwiches, and pizzas, scones, cakes, herbal teas eg. Spring Green, Peppermint and Fruits or Eden, cappuccinos and hot chocolate, you can eat inside or out on the patio, also they have takeaway, as it is opposite the casino it serves alcohol. Zdravko and I ordered a slice of hummingbird cake an... read more. The place also offers the possibility to sit outside and have something in beautiful weather, and there is free WiFi. The premises on site are accessible, and therefore no problem for visitors with wheelchairs or physiological disabilities. 4211 Cafe from Nerang is a cozy coffee house, where you can enjoy a snack or cake with a hot coffee or a hot chocolate, Also, you shouldn't miss out on the delicious pizza, original freshly baked in a wood oven. Following various sports events and competitions is also one of the pluses of visiting this sports bar, The customers of the restaurant are also thrilled with the extensive variety of various coffee and tea specialities that the establishment offers.