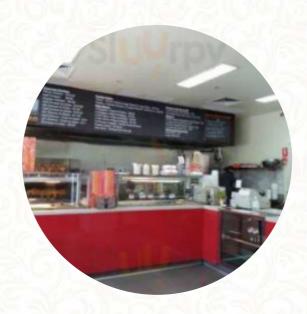

## Lyndarum Charcoal Chicken Menu

https://menulist.menu 1 Lyndarum Dr | Shop 5, Epping, Victoria 3076, Australia +61394011884 - http://www.lcc5.com.au

On this webpage, you can find the complete menu of Lyndarum Charcoal Chicken from Epping. Currently, there are 10 meals and drinks up for grabs. For **changing offers**, please contact the owner of the restaurant directly. You can also contact them through their website. What <u>User</u> likes about Lyndarum Charcoal Chicken: I've never tasted chicken like this before. It's blend of spices makes it so different yet very tasty. My in-laws make me bring a tray full to Narre Warren when we visit because they love it so much. Not sure if it's gluten free. 5 stars if it is. They take orders for parties. <u>read more</u>. The premises in the restaurant are wheelchair accessible and can also be used with a wheelchair or physical limitations, Depending on the weather conditions, you can also sit outside and eat and drink. If you're in a rush, you can get delicious Fast-Food dishes to your taste from Lyndarum Charcoal Chicken in Epping, freshly prepared for you in short time, Inthemorning a delicious brunch is offered here. The restaurant also offers a balanced assortment of <u>spicy tapas</u>, which are definitely worth a try, Naturally, you can't miss out on the **scrumptious burgers**, which are accompanied by sides like fries, salads, or wedges provided.

## Lyndarum Charcoal Chicken

1 Lyndarum Dr | Shop 5, Epping, Victoria 3076, Australia

Opening Hours: Monday 11:00 -22:00 Tuesday 11:00 -22:00 Wednesday 11:00 -22:00 Thursday 11:00 -22:00 Friday 11:00 -22:00 Saturday 11:00 -22:00 Sunday 11:00 -22:00 違gallery image