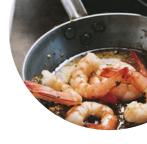

## Domino's Pizza Margaret River Menu

https://menuweb.menu

111 Bussell Highway | #5, Margaret River, Western Australia 6285, Australia +61897593220,+61897572933 - http://www.facebook.com/Dominos-Pizza-Margaret-River-1217682758246054/





## Domino's Pizza Margaret River Menu



Pizza

**PIZZA HAWAII** 

Seafood

**PRAWN** 

**Drinks** 

**DRINKS** 

**Toppings** 

**TOPPINGS** 

**Bread** 

**GARLIC BREAD** 

12" Pizza

**GARLIC PRAWN** 

**Restaurant Category** 

**VEGAN** 

**ITALIAN** 

These Types Of Dishes Are Being Served

**PIZZA** 

**BREAD** 

**TUNA STEAK** 

**Ingredients Used** 

**GARLIC** 

**BEEF** 

**BACON** 

**PRAWNS** 

## **Domino's Pizza Margaret River**

111 Bussell Highway | #5, Margaret River, Western Australia 6285, Australia

**Opening Hours:** 

Monday 15:00-22:00 Tuesday 15:00-22:00 Wednesday 15:00-22:00 Thursday 15:00-22:00 Friday 11:00-22:00 Saturday 11:00-22:00 Sunday 11:00-22:00

Made with menuweb.menu