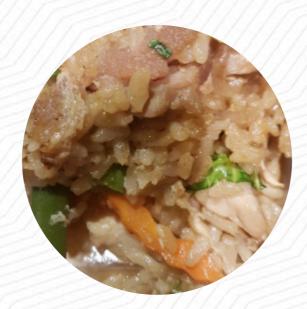

Went there 10 years ago and wasn't impressed but figured everything changes over 10 years. But nup, not this restaurant. No beef salad so went for a prawn carrot salad. Sauce was so sweet it was almost like raw sugar! And the prawns were battered and deep fried. Said nothing about battered and fried prawns on the menu and if I was really hungry I would have sent it back. But my wife ate the prawns and I filled up on... read more. In Clarence, traditional menus are prepared in the kitchen of Lime & Lemongrass Thai Restaurant with typical Asian spices tasty, tasty vegetarian meals are also in the menu available. The burgers of this establishment are

among the highlights and are usually served with side dishes such as chips, leaf and cabbage salads or wedges, With the popular spices and fish sauces, *Thai meals* are prepared here.