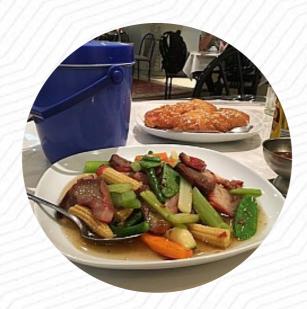

This was the only Chinese restaurant we bothered to go to when we lived in Warner - the food was great and the owners were FANTASTIC about my peanut allergy - 10 stars if I had the option read more. The restaurant is accessible and can therefore also be used with a wheelchair or physiological limitations. For those who want to have a drink after work and sit with friends or alone, Warner Chinese Restaurant from Bracken Ridge is a good bar, there are also *fine vegetarian dishes* in the menu. The dishes are prepared authentically Asian, The inventive fusion of different dishes with fresh and occasionally daring ingredients is highly valued by the visitors - a nice example of Asian Fusion.