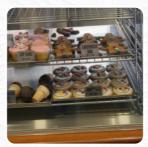

### Moama Bakery Port Cafe Menu

<u>https://menuweb.menu</u> 590 High St, Echuca, Victoria 3564, Australia +61354806615 - https://www.moamabakery.com.au









On this website, you can find the **complete** <u>menu</u> of Moama Bakery Port Cafe from Echuca. Currently, there are **17** menus and drinks available.

# Moama Bakery Port Cafe Menu



#### Entrées

TOMATO CREAM SOUP

# Indian

**CHICKEN CURRY** 

## Hot Drink

HOT CHOCOLATE

#### French

CROISSANT

#### Dessert

DONUTS MILKSHAKES

### Hot Drinks

COFFEE

#### TEA

# Restaurant Category

FRENCH

#### These Types Of Dishes Are Being Served

BREAD PANINI

SALAD

#### **Ingredients Used**

CHOCOLATE BACON CHEESE SAUSAGE

# Moama Bakery Port Cafe

590 High St, Echuca, Victoria 3564, Australia

**Opening Hours:** Thursday 07:00-15:00 Friday 07:00-15:00 Saturday 07:00-15:00 Sunday 07:00-15:00 Monday 07:00-15:00 Tuesday 07:00-15:00 Wednesday 07:00-15:00



Made with menuweb.menu