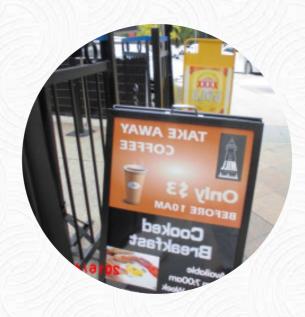

**COFFEE** 

**Restaurant Category** 

**BAR** 

**Drinks** 

**DRINKS** 

**BEER** 

These Types Of Dishes Are Being Served

**PIZZA** 