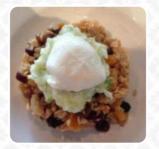

Ordered a BLT bagel and a kids pancake for my son - simple enough dishes. Pancake was half cooked sludge, and the blt - burnt dry bagel (had to repeatedly ask for some butter - which when it came was rock hard), poorly cooked bacon, the tiniest sliver of tomato, and heaps of nasty bitter lettuce. We ate very little of it, which the overbearing host saw but happily ignored. read more. At Cafe Ivanhoe in Melbourne, tasty Australian menus are freshly prepared for you with a lot of affection and the classic ingredients such as bush tomatoes and caviar limes, The customers of the restaurant also appreciate the large variety of differing coffee and tea specialities that the restaurant has to offer. Many international meals are also known in the kitchen of the Cafe Ivanhoe, there are also fine vegetarian recipes on the menu.