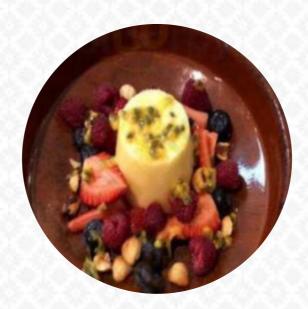

Ordered a BLT bagel and a kids pancake for my son - simple enough dishes. Pancake was half cooked sludge, and the blt - burnt dry bagel (had to repeatedly ask for some butter - which when it came was rock hard), poorly cooked bacon, the tiniest sliver of tomato, and heaps of nasty bitter lettuce. We ate very little of it, which the overbearing host saw but happily ignored. read more. At Cafe Ivanhoe in Melbourne, tasty Australian menus are freshly prepared for you with a lot of affection and the classic ingredients such as bush tomatoes and caviar limes, The customers of the restaurant also appreciate the large variety of differing coffee and tea specialities that the restaurant has to offer. Many international meals are also known in the kitchen of the Cafe Ivanhoe, there are also fine vegetarian recipes on the menu.