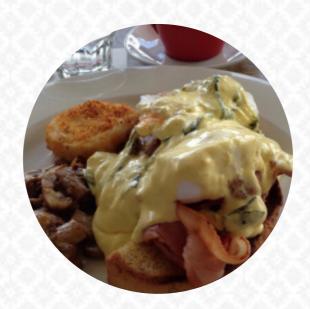

## La Linea Caffe Menu

+61738476111 - http://www.lalineacaffe.com/

https://menulist.menu 1/208 Old Cleveland Rd | Coorparoo, Brisbane, Queensland 4151, Australia, Carindale

Here you can find the <a href="menu">menu</a> of La Linea Caffe in Carindale. At the moment, there are <a href="menu">15</a> meals and drinks on the card. You can inquire about seasonal or weekly deals via phone. What <a href="User">User</a> likes about La Linea Caffe: The Haloumi Stack is devine! The rocket, Parmesan, pine nut and balsamic combo atop the perfectly cooked poached eggs, haloumi and avo is amazing! Coffee is always exceptional and the service is prompt, polite and efficient. <a href="mead-more">read more</a>. The restaurant also offers the possibility to sit outside and eat and drink in beautiful weather, And into the accessible rooms also come guests with wheelchairs or physiological disabilities. What <a href="User">User</a> doesn't like about La Linea Caffe: