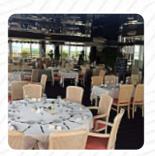

## Menu La Table du Belvedere

https://lacarte.menu 11 boulevard des Recollets, 31400, Toulouse, France +33562266914,+33890210580 - https://www.latabledubelvedere.com/fr/

Sur ce site internet, tu trouveras le **menu complet <u>menu</u> de La Table du Belvedere** de Toulouse. Actuellement, **15** menus et boissons sont disponibles. Une atmosphère générale agréable, un accueil chaleureux et un service attentif et souriant caractérisent ce restaurant. La cuisine est de qualité, bien que les prix soient un peu élevés par rapport aux bonnes tables de Toulouse. Le salon confortable offre une vue panoramique sur les toits de Toulouse et la Garonne, expliquant probablement les prix excessifs des menus. Il est également possible de profiter d'un service plus décontracté dans une salle de brasserie. Le parking payant en sous-sol est pratique. Les clients ont loué la réception chaleureuse, la vue sublime et les produits de qualité offerts par ce restaurant. Les commentaires soulignent l'accessibilité des menus et le service rapide. En somme, une expérience culinaire mémorable dans un cadre panoramique unique à Toulouse.