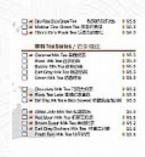

7  |  |
|   |            | Black Tea Latte (\$100) 175-0123            | ą. | \$5.5 |  |
| - | П=         | Sel Disy, Vilk Tea w Black Selected 检查国际的系统 |    | 38.5  |  |
| 0 | E =        | GRESS Jelly Mink You (UIDGS/s)              |    | 35.5  |  |
| - | 日本         | Red Boon Milk Top 机包层规模                     | 4  | \$5.5 |  |
|   | TI#        | Brown Sugar Mith Too (MOSS) 55              | ø  | \$5.2 |  |
|   | 7 4        | Earl Grey Drothers Mik Tee 特徵工规等            |    | \$5.1 |  |
|   | A          | Fresh Taro Milk Tea (1)75/25                | 9  | 3"    |  |
|   |            |                                             |    |       |  |

## Gong Tea Menu

+61433003388

<u>https://menulist.menu</u> Old Shanghai Food Court, 123 James Street, Northbridge, Perth, WA, Australia









On this website, you can find the complete menu of Gong Tea from Northbridge. Currently, there are *11* courses and drinks available. For **changing offers**, please contact the owner of the restaurant directly. You can also contact them through their website. What <u>User</u> likes about Gong Tea:

Not really an ice tea person but interesting choice of black sticky rice series. It's really really sweet, isn't ideal to drink too much. Buy two or more ,you get a free gift but unsure when the promotion ends. <a href="read more">read more</a>. What <a href="Curtis DuBuque">Curtis DuBuque</a> doesn't like about Gong Tea:

I loveee their teas! This is my favorite place for teas. My current favorite is the lychee oolong with aloevera jelly. For new tea drinkers, I suggest you put in sugar an