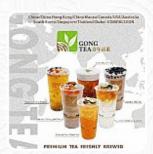

## Gong Tea Menu

+61433003388

<u>https://menulist.menu</u> Old Shanghai Food Court, 123 James Street, Northbridge, Perth, WA, Australia

On this website, you can find the complete menu of Gong Tea from Northbridge. Currently, there are *11* courses and drinks available. For **changing offers**, please contact the owner of the restaurant directly. You can also contact them through their website. What <u>User</u> likes about Gong Tea:

## Tea/Koffee/Milk

**MILK TEA** 