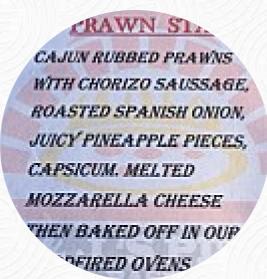

### M & J's Pizza Base Menu

https://menulist.menu

Broome Senior High School car park | Frederick Street, Broome, Western Australia 6725, Australia

(+61)499991224 - http://www.facebook.com/pages/M-Js-Pizza-Base/247033552037205





Here you can find the menu of M & J's Pizza Base in Broome. At the moment, there are <u>15</u> meals and drinks on the menu. You can inquire about **seasonal or weekly deals** via phone. What <u>User</u> likes about M & J's Pizza Base:

Absolutely delicious <u>pizza!</u> Fresh ingredients, full of flavor, very generous size, cooked in real deal wood fired ovens! These guys are run off their feet busy with orders so get in early! <u>read more</u>. The restaurant is accessible and can therefore also be used with a wheelchair or physical limitations. If you'r