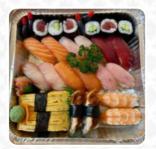

## Popula Japanese Take Away Menu

Main courses

**SUSHI** 

Beilagen und Extras

**SOJASAUCE** 

Sonstiges

**SASHIMI** 

Coffee