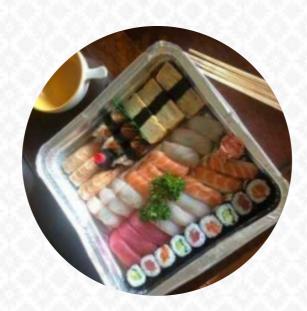

## Popula Japanese Take Away Menu

Main courses

**SUSHI** 

Beilagen und Extras

**SOJASAUCE** 

Sonstiges

**SASHIMI** 

Coffee