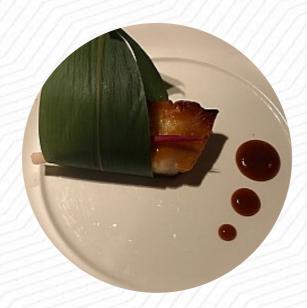

We ordered a deluxe bento box as well as signature bento box - enjoyed the black miso cod the most - everything else in the bento were average. Was a little disappointing due to Nobu's reputation globally and we really expected more. Thought Sake in Sydney is better in terms of quality and price. <a href="read more">read more</a>. With fresh ingredients like fish, vegetables and meat, Nobu Melbourne Crown Casino from Melbourne prepares for you scrumptious <a href="sushi">sushi</a> (e.g., Maki and Sashimi) and numerous other variations, and you can look forward to the delicious traditional <a href="seafood">seafood</a> cuisine. The <a href="dishes are prepared authentically Asian">dishes are prepared authentically Asian</a>, and a lot of freshly harvested vegetables, fish and meat are used to prepare healthy Japanese menus.