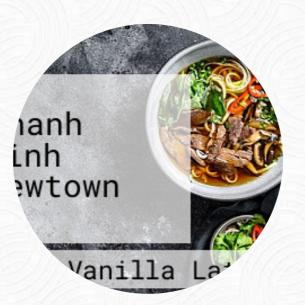

## Thanh Binh Newtown Menu

<u>https://menulist.menu</u> 111 King Street Newtown NSW 2042, Australia +61434029562,+61410525733,+61295571175,+6128937491 http://www.maponewtown.com/

Here you can find the <u>menu</u> of Thanh Binh Newtown in Newtown. At the moment, there are 15 courses and drinks on the card. You can inquire about changing offers via phone. What <u>User</u> likes about Thanh Binh Newtown:

## Coffee

LATTE VANILLA LATTE