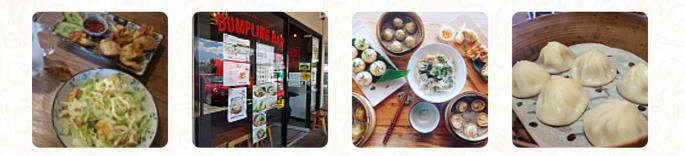

Here you can find the <u>menu</u> of Little Red Dumpling in Logan City. At the moment, there are **36** dishes and drinks on the menu. The restaurant receives mixed reviews with some patrons enjoying the dumplings but warning against the oily noodle dishes. The cozy atmosphere and friendly service were highlighted by guests, who recommended trying the deep fried wonton and xiao long bao. Some guests found the variety lacking and prices high for the portions offered. Others praised the extensive menu options, fast service, and good food presentation. The combination of dumplings and beer was particularly enjoyable for one reviewer. Overall, the restaurant was recommended for Chinese food lovers looking for a hearty meal, with the possibility of adding chili oil to adjust spiciness. The restaurant's dish that one reviewer travels from Cleveland for remains a closely guarded secret.