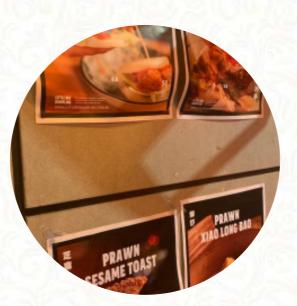

# Little Red Dumpling Menu

Burger

**BBQ PORK** 

Gnocchi

Seafood

PRAWN

Drinks

Side Orders