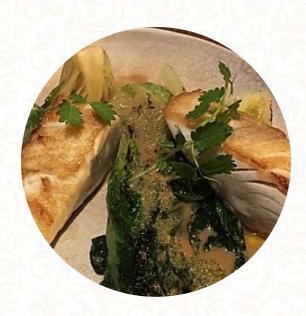

# These Types Of Dishes Are Being Served

MEAT
ICE CREAM
SALAD

**FISH** 

**OYSTERS** 

**CHICKEN** 

**LAMB** 