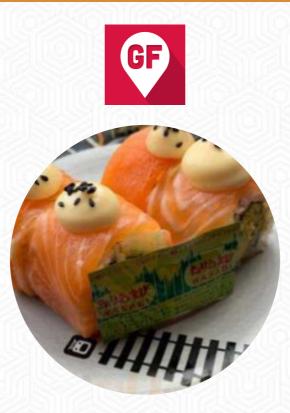

<u>https://menuweb.menu</u> Tasplan, 1 Franklin Wharf, Hobart, Tasmania, Australia, TAS 7000 +61362348491,+61362346650 - http://www.sushtrack.com.au/

A comprehensive <u>menu</u> of Sush Track from Hobart covering all 42 dishes and drinks can be found here on the card. Sush Track in Hobart, Tasmania, Australia offers unique vegan options like vegan tuna and vegan salmon which are made fresh to order. The ginger has a nice strong flavor.