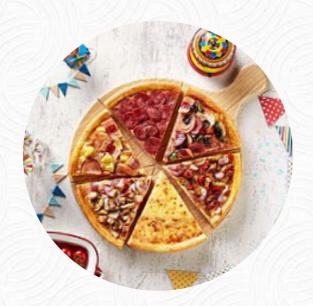

Great and friendly staff and pizza on my last visit but the problem is that there are many rude customers who think they have so much authority towards the staff and there are also customers who uses vouchers which slows the process of receiving my pizza as I ordered. Overall great place but very packed during weekends, will return again when I head back to lon. <a href="read more">read more</a>. If you're in a hurry and need something quick, you can get delicious **Fast-Food dishes to your taste** from Pezzo Pizza (ion) in Singapore, prepared for you in few minutes, Don't miss the chance to try the crispy and crunchy pizza, prepared fresh in an traditional way.