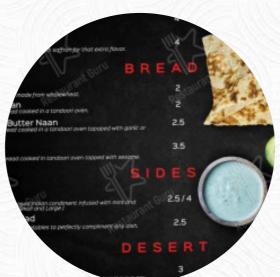

| Appetizers            |      | being served                |       |
|-----------------------|------|-----------------------------|-------|
| KEBAB                 |      | SOUP                        |       |
| Side dishes           |      | LAMB                        |       |
| PLAIN FRIES           | A\$5 | Fries                       |       |
|                       |      | PARMESAN TRUFFLES FRIES V   | A\$16 |
| Chicken               |      | OKONOMIYAKI LOADED FRIES    | A\$16 |
| CHILLI CHICKEN        |      | THAI BOLOGNESE LOADED FRIES | A\$16 |
| Chicken-Spezialitäten |      | Indian                      |       |

| <b>-</b>       |      |                       |
|----------------|------|-----------------------|
| CHICKEN KARAHI |      | NAAN                  |
| _              |      | BIRYANI               |
| <b>Brot</b>    |      | VEGETABLE CURRY       |
| KULCHA         |      | CHICKEN DARTS         |
| • • • • •      |      | <b>BUTTER CHICKEN</b> |
| Cold drinks    |      | ROTI                  |
| COKE ZERO CAN  | A\$4 | CHICKEN BIRYANI       |

| Dishes are prepared with | Burgers |
|--------------------------|---------|
|--------------------------|---------|

| TRAVEL                                    |       | THE JACKIE TREEHORN V                                     | A\$13 |
|-------------------------------------------|-------|-----------------------------------------------------------|-------|
| Drinks                                    |       | THE PINEAPPLE EXPRESS MUSHROOM AND BROWN RICE PATTY V VGO | A\$12 |
| WATER BOTTLE 350ML                        | A\$3  | THE PINEAPPLE EXPRESS                                     | A\$13 |
| GIBGER BEER 330ML                         | A\$4  | ORGANIC CHICKPEA VEGGIE PATTY V VGO                       |       |
| Fried Bird                                |       | THE SMALLY MAC BURGER                                     | A\$17 |
| neu bu u                                  |       | THE JOEY TWO TIMES BURGER                                 | A\$17 |
| FULL PILE CRISPY FRIED CHICKEN TENDERS    | A\$30 | THE BILLY RAY BURGER                                      | A\$15 |
| HALF PILE CRISPY FRIED<br>CHICKEN TENDERS | A\$16 | THE T BIRD BURGER                                         | A\$15 |
|                                           |       | THE JERRY LEE BURGER GREAT BUNS OF FIRE                   | A\$14 |

#### These types of dishes are

THE PIGGY WIGGLY BURGER A\$15

THE CLASSIC NO.1 BURGER

**A\$12** 