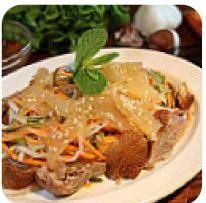

Had home delivery food was great, very tasty but requested no capsicum in any of the dishes sadly they were all full of capsicum and I mean heaps nearly 3 capsicum in each dish. <u>read more</u>. **Fresh mint, crunchy salad, sprouts and a few drops of lime combined with rice noodles and meat** - all of this can be found not only during your vacation in Vietnam on the plate, but also when visiting the local Tan Nhu Y in Adelaide, Many guests are especially looking forward to the experience of versatile, fine Chinese cuisine. menus are prepared **authentically in the Asian style**. In the morning they serve a extensive breakfast here.