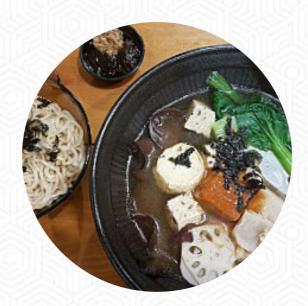

the concept is really unusual and we loved it! one of us does not like suppe and it is possible to ask a dry meal so that this is perfect. it is not so cheap, you can pay for a low price, but we will simply get noodles in the suppe. we paid 195b for 2 dishes. it is so sad that many ingredients are packed in plastic. @the\_chatons\_travellers read more. Xiang Shu Zhiren Vegesm North District from Taichung is a relaxed coffee house, where you can enjoy a snack or cake with a hot coffee or a hot chocolate, The guests of the establishment are also thrilled with the large selection of differing coffee and tea specialities that the restaurant offers.

# These types of dishes are being served

**FISH** 

**PASTA** 

**SOUP** 

**NOODLES** 

#### Dishes are prepared with

PAPRIKA CORN

BROCCOLI

**VEGETABLES** 

**TOFU** 

**SPINAT** 

**CHILI** 

**MUSHROOMS** 