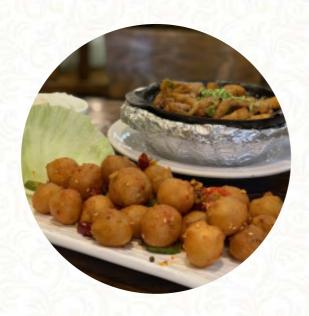

# **Dafo Vegetarian Speisekarte**

https://speisekarte.menu/ 3F, 21 Xinhuizhong St, Yuexiu District (at Dafo Temple), Guangzhou, China +862083302126









# **Dafo Vegetarian Speisekarte**



#### Sushi Rolls

**SUSHI** 

#### Pizza

**WESTERN PIZZA** 

### Main courses

**MAPO TOFU** 

### Side dishes

**MIXED VEGETABLES** 

#### Sushi\*

**SASHIMI** 

# **Tapas**

**EGGPLANT TAPAS** 

# **Beverages**

**JUICES** 

# **Restaurant Category**

**VEGAN** 

**VEGETARIAN** 

# **Ingredients**



TOFU
CHEESE
VEGETABLES

COCONUT
PORK MEAT

### **Mains**

**DESSERTS** 

**SALAD** 

**MEAT** 

**SOUP** 

**APPETIZER** 

# Dafo Vegetarian

3F, 21 Xinhuizhong St, Yuexiu District (at Dafo Temple), Guangzhou, China

#### Öffnungszeiten:

Montag 11:00-21:00 Dienstag 11:00-21:00 Mittwoch 11:00-21