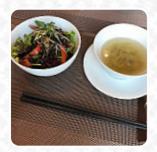

# Vege Cafe Lotus Menu

https://menulist.menu 6-16-12 Nishiiwata, Toyohashi, Japan +81532690880 - http://www.vegecafe-lotus.com

A **comprehensive** menu of Vege Cafe Lotus from Toyohashi covering all 26 courses and drinks can be found here on the card. For seasonal or weekly deals, please get in touch via phone or use the contact details provided on the website. What User likes about Vege Cafe Lotus:

I'll go to this caffe twice a month. this caffe always serves a menu of different ideas macrobiotic meals. mittagsset offers pasta, curry, hamburger and brown rice sweets and a vegan ice cream are also abundant. vege plate with brown rices menu changes all 2 weeks. the dishes are lightly seasoned to use the taste of the ingredients, and uses organic vegetables and additiw-free flavors. the sweetener uses agavensirup.... read more. Vege Cafe Lotus from Toyohashi is a cozy café, where you can have a small snack or cake with a warm coffee or a sweet chocolate, and a lot of freshly harvested vegetables, fish and meat are used to prepare healthy Japanese dishes. In this restaurant there is also an large diversity of coffee and tea specialties not to forget, here they serve a appetizing brunch for breakfast.