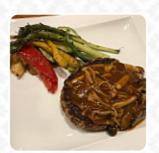

# Vege Cafe Lotus Menu

https://menulist.menu 6-16-12 Nishiiwata, Toyohashi, Japan +81532690880 - http://www.vegecafe-lotus.com

A **comprehensive** menu of Vege Cafe Lotus from Toyohashi covering all 26 courses and drinks can be found here on the card. For seasonal or weekly deals, please get in touch via phone or use the contact details provided on the website. What User likes about Vege Cafe Lotus:

I'll go to this caffe twice a month. this caffe always serves a menu of different ideas macrobiotic meals. mittagsset offers pasta, curry, hamburger and brown rice sweets and a vegan ice cream are also abundant. vege plate with brown rices menu changes all 2 weeks. the dishes are lightly seasoned to use the taste of the ingredients, and uses organic vegetables and additiw-free flavors. the sweetener uses agavensirup.... read more. Vege Cafe Lotus from Toyohashi is a cozy café, where you can have a small snack or cake with a warm coffee or a sweet chocolate, and a lot of freshly harvested vegetables, fish and meat are used to prepare healthy Japanese dishes. In this restaurant there is also an large diversity of coffee and tea specialties not to forget, here they serve a appetizing brunch for breakfast.